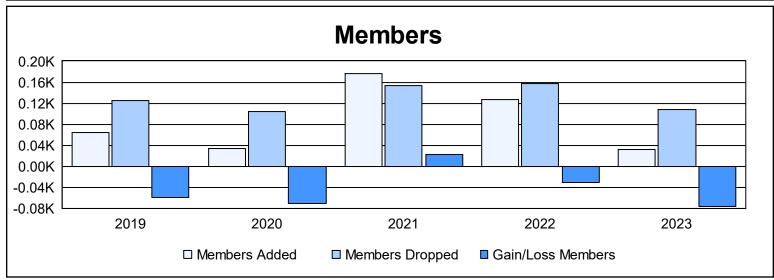

District F 3 As of June 2023 Cumulative

| Year      | New<br>Clubs | Dropped<br>Clubs | Gain/<br>Loss<br>Clubs | New<br>Members | Charter<br>Members | Reinstate<br>Members | Transfer<br>Members | Total<br>Member<br>Added | Total<br>Members<br>Dropped | Gain/<br>Loss<br>Members |
|-----------|--------------|------------------|------------------------|----------------|--------------------|----------------------|---------------------|--------------------------|-----------------------------|--------------------------|
| 2018-2019 | 0            | 1                | -1                     | 48             | 0                  | 17                   | 0                   | 65                       | 125                         | -60                      |
| 2019-2020 | 0            | 3                | -3                     | 25             | 0                  | 8                    | 0                   | 33                       | 104                         | -71                      |
| 2020-2021 | 4            | 6                | -2                     | 56             | 87                 | 29                   | 5                   | 177                      | 154                         | 23                       |
| 2021-2022 | 0            | 3                | -3                     | 67             | 3                  | 54                   | 2                   | 126                      | 157                         | -31                      |
| 2022-2023 | 0            | 2                | -2                     | 24             | 1                  | 1                    | 5                   | 31                       | 107                         | -76                      |
| Average   | 1            | 3                | -2                     | 44             | 18                 | 22                   | 2                   | 86                       | 129                         | -43                      |