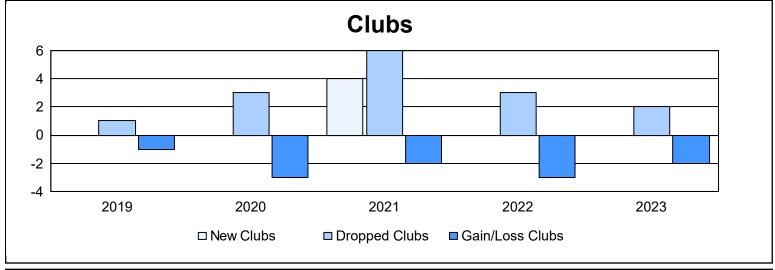

District F 3 As of June 2023 Cumulative

| Year      | New<br>Clubs | Dropped<br>Clubs | Gain/<br>Loss<br>Clubs | New<br>Members | Charter<br>Members | Reinstate<br>Members | Transfer<br>Members | Total<br>Member<br>Added | Total<br>Members<br>Dropped | Gain/<br>Loss<br>Members |
|-----------|--------------|------------------|------------------------|----------------|--------------------|----------------------|---------------------|--------------------------|-----------------------------|--------------------------|
| 2018-2019 | 0            | 1                | -1                     | 48             | 0                  | 17                   | 0                   | 65                       | 125                         | -60                      |
| 2019-2020 | 0            | 3                | -3                     | 25             | 0                  | 8                    | 0                   | 33                       | 104                         | -71                      |
| 2020-2021 | 4            | 6                | -2                     | 56             | 87                 | 29                   | 5                   | 177                      | 154                         | 23                       |
| 2021-2022 | 0            | 3                | -3                     | 67             | 3                  | 54                   | 2                   | 126                      | 157                         | -31                      |
| 2022-2023 | 0            | 2                | -2                     | 24             | 1                  | 1                    | 5                   | 31                       | 107                         | -76                      |
| Average   | 1            | 3                | -2                     | 44             | 18                 | 22                   | 2                   | 86                       | 129                         | -43                      |